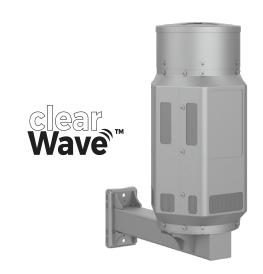

## **PRODUCT SUMMARY**

ConcealFab's Side Arm Concealment, E6705 is designed to mount and conceal (3) Ericsson 6705 radios on the side of a pole. This product includes our mmWave friendly clearWave™ material and eliminates the need for film to be applied to the face of the radios.

ConcealFab's 901171 product line can be mounted atop the concealment if a Sub 6 GHz canister antenna is required.

| SPECIFICATIONS                          |                                 |
|-----------------------------------------|---------------------------------|
| PART NUMBER                             | 901156                          |
| DESCRIPTION                             | Side Arm Concealment, E6705     |
| RADIO COMPATIBILITY                     | 3X Ericsson 6705                |
| APPROVED FREQUENCIES                    | Sub 6 GHz                       |
| MOUNTING OPTIONS                        | Bolted / Banded                 |
| POLE DIAMETER RANGE                     | 4" minimum                      |
| MATERIAL structural components          | Galvanized Carbon Steel and ABS |
| MAXIMUM WIND SPEED                      | 150 MPH                         |
| VOLUME                                  | 6 ft³                           |
| APPROXIMATE WEIGHT without RF equipment | 136 lbs                         |