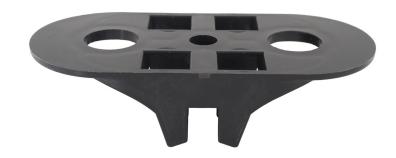

901045-10

| SPECIFICATIONS             |                                                                                                                                                                                                                                     |
|----------------------------|-------------------------------------------------------------------------------------------------------------------------------------------------------------------------------------------------------------------------------------|
| General                    | The PIM Shield Multi-Function Snap-in Adapter provides a low passive intermodulation method to support two stacks of snap-in style cable hangers and/or one 3/8" threaded rod in high-risk PIM zones. (3/8" back nut not included). |
| Mounting                   | Secure the Snap-in Adapter to existing round or angle member using two PIM Shield Cable Straps (900443-16-50 or 900443-27-25) or equivalent. Torque 3/8" threaded hardware to 10 FT-LB (ConcealFab tool 900053).                    |
| Round Member<br>Attachment | 2.37-inch minimum outside diameter                                                                                                                                                                                                  |
| Angle Member<br>Attachment | 0.38-inch maximum angle flange thickness                                                                                                                                                                                            |
| System PIM Performance     | IM3 <-100 dBm when tested in accordance with IEC 62037-8, near field test, 2x 20W test tones, while subjected to dynamic stimulus. To achieve specified PIM performance, torque 3/8" hardware to 10 FT-LB.                          |
| Material                   | UV Stable, glass filled Nylon                                                                                                                                                                                                       |
| Operating Temperature      | -40°C to +70°C                                                                                                                                                                                                                      |
| Case Dimensions            | 15-inch x 11-inch x 8-inch                                                                                                                                                                                                          |
| Case Weight                | 8.4 Lbs.                                                                                                                                                                                                                            |
| Qty. Per Case              | 10                                                                                                                                                                                                                                  |