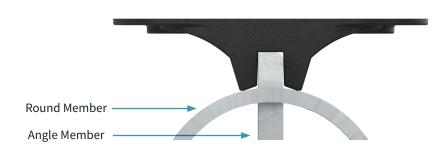

901045-10

| SPECIFICATIONS             |                                                                                                                                                                                                                                     |
|----------------------------|-------------------------------------------------------------------------------------------------------------------------------------------------------------------------------------------------------------------------------------|
| General                    | The PIM Shield Multi-Function Snap-in Adapter provides a low passive intermodulation method to support two stacks of snap-in style cable hangers and/or one 3/8" threaded rod in high-risk PIM zones. (3/8" back nut not included). |
| Mounting                   | Secure the Snap-in Adapter to existing round or angle member using two PIM Shield Cable Straps (900443-16-50 or 900443-27-25) or equivalent. Torque 3/8" threaded hardware to 10 FT-LB (ConcealFab tool 900053).                    |
| Round Member<br>Attachment | 2.37-inch minimum outside diameter                                                                                                                                                                                                  |
| Angle Member<br>Attachment | 0.38-inch maximum angle flange thickness                                                                                                                                                                                            |
| System PIM Performance     | IM3 <-100 dBm when tested in accordance with IEC 62037-8, near field test, 2x 20W test tones, while subjected to dynamic stimulus. To achieve specified PIM performance, torque 3/8" hardware to 10 FT-LB.                          |
| Material                   | UV Stable, glass filled Nylon                                                                                                                                                                                                       |
| Operating Temperature      | -40°C to +70°C                                                                                                                                                                                                                      |
| Case Dimensions            | 15-inch x 11-inch x 8-inch                                                                                                                                                                                                          |
| Case Weight                | 8.4 Lbs.                                                                                                                                                                                                                            |
| Qty. Per Case              | 10                                                                                                                                                                                                                                  |