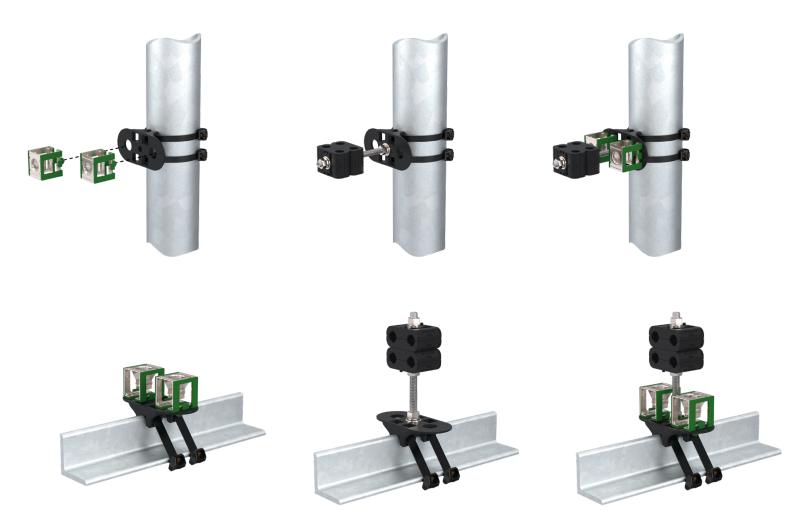

901045-10

| SPECIFICATIONS             |                                                                                                                                                                                                                                     |
|----------------------------|-------------------------------------------------------------------------------------------------------------------------------------------------------------------------------------------------------------------------------------|
| General                    | The PIM Shield Multi-Function Snap-in Adapter provides a low passive intermodulation method to support two stacks of snap-in style cable hangers and/or one 3/8" threaded rod in high-risk PIM zones. (3/8" back nut not included). |
| Mounting                   | Secure the Snap-in Adapter to existing round or angle member using two PIM Shield Cable Straps (900443-16-50 or 900443-27-25) or equivalent. Torque 3/8" threaded hardware to 10 FT-LB (ConcealFab tool 900053).                    |
| Round Member<br>Attachment | 2.37-inch minimum outside diameter                                                                                                                                                                                                  |
| Angle Member<br>Attachment | 0.38-inch maximum angle flange thickness                                                                                                                                                                                            |
| System PIM Performance     | IM3 <-100 dBm when tested in accordance with IEC 62037-8, near field test, 2x 20W test tones, while subjected to dynamic stimulus. To achieve specified PIM performance, torque 3/8" hardware to 10 FT-LB.                          |
| Material                   | UV Stable, glass filled Nylon                                                                                                                                                                                                       |
| Operating Temperature      | -40°C to +70°C                                                                                                                                                                                                                      |
| Case Dimensions            | 15-inch x 11-inch x 8-inch                                                                                                                                                                                                          |
| Case Weight                | 8.4 Lbs.                                                                                                                                                                                                                            |
| Qty. Per Case              | 10                                                                                                                                                                                                                                  |

## 2X SNAP-IN LAUNCH 1X THREADED ROD LAUNCH

Patent Pending design allows secure attachment to round or angle members at cell sites.