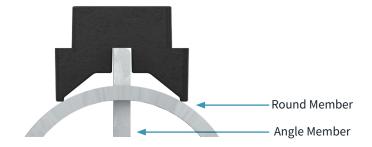

901044-10

| SPECIFICATIONS             |                                                                                                                                                                         |
|----------------------------|-------------------------------------------------------------------------------------------------------------------------------------------------------------------------|
| General                    | The PIM Shield Multi-Function Snap-in Adapter provides a low passive intermodulation method to support one stack of snap-in style cable hangers in high-risk PIM zones. |
| Mounting                   | Secure the Snap-in Adapter to existing round or angle member using PIM Shield Cable Strap (900443-16-50 or 900443-27-25) or equivalent.                                 |
| Round Member<br>Attachment | 2.37-inch minimum outside diameter                                                                                                                                      |
| Angle Member<br>Attachment | 0.25-inch maximum angle flange thickness                                                                                                                                |
| System PIM Performance     | IM3 <-100 dBm when tested in accordance with IEC 62037-8, near field test, 2x 20W test tones, while subjected to dynamic stimulus.                                      |
| Material                   | UV Stable, glass filled Nylon                                                                                                                                           |
| Operating Temperature      | -40°C to +70°C                                                                                                                                                          |
| Case Dimensions            | 12.5-inch x 9.5-inch x 7-inch                                                                                                                                           |
| Case Weight                | 7.1 Lbs.                                                                                                                                                                |