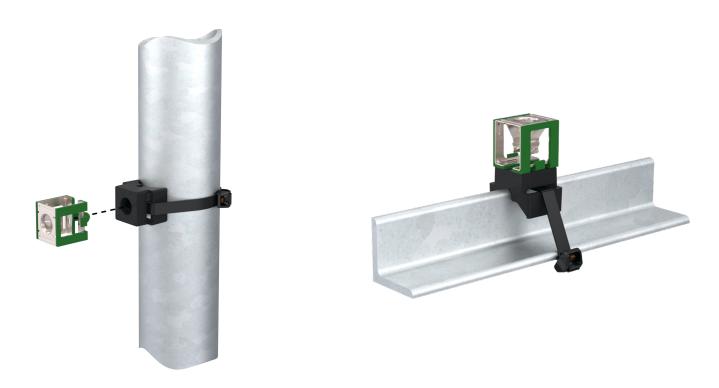

901044-10

| SPECIFICATIONS             |                                                                                                                                                                         |
|----------------------------|-------------------------------------------------------------------------------------------------------------------------------------------------------------------------|
| General                    | The PIM Shield Multi-Function Snap-in Adapter provides a low passive intermodulation method to support one stack of snap-in style cable hangers in high-risk PIM zones. |
| Mounting                   | Secure the Snap-in Adapter to existing round or angle member using PIM Shield Cable Strap (900443-16-50 or 900443-27-25) or equivalent.                                 |
| Round Member<br>Attachment | 2.37-inch minimum outside diameter                                                                                                                                      |
| Angle Member<br>Attachment | 0.25-inch maximum angle flange thickness                                                                                                                                |
| System PIM Performance     | IM3 <-100 dBm when tested in accordance with IEC 62037-8, near field test, 2x 20W test tones, while subjected to dynamic stimulus.                                      |
| Material                   | UV Stable, glass filled Nylon                                                                                                                                           |
| Operating Temperature      | -40°C to +70°C                                                                                                                                                          |
| Case Dimensions            | 12.5-inch x 9.5-inch x 7-inch                                                                                                                                           |
| Case Weight                | 7.1 Lbs.                                                                                                                                                                |

## **1X SNAP-IN LAUNCH**

Patent Pending design allows secure attachment to round or angle members at cell sites.