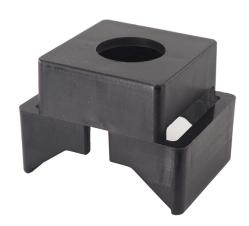

901044-10

| SPECIFICATIONS             |                                                                                                                                                                         |
|----------------------------|-------------------------------------------------------------------------------------------------------------------------------------------------------------------------|
| General                    | The PIM Shield Multi-Function Snap-in Adapter provides a low passive intermodulation method to support one stack of snap-in style cable hangers in high-risk PIM zones. |
| Mounting                   | Secure the Snap-in Adapter to existing round or angle member using PIM Shield Cable Strap (900443-16-50 or 900443-27-25) or equivalent.                                 |
| Round Member<br>Attachment | 2.37-inch minimum outside diameter                                                                                                                                      |
| Angle Member<br>Attachment | 0.25-inch maximum angle flange thickness                                                                                                                                |
| System PIM Performance     | IM3 <-100 dBm when tested in accordance with IEC 62037-8, near field test, 2x 20W test tones, while subjected to dynamic stimulus.                                      |
| Material                   | UV Stable, glass filled Nylon                                                                                                                                           |
| Operating Temperature      | -40°C to +70°C                                                                                                                                                          |
| Case Dimensions            | 12.5-inch x 9.5-inch x 7-inch                                                                                                                                           |
| Case Weight                | 7.1 Lbs.                                                                                                                                                                |