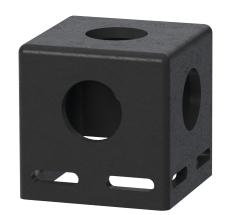

## **SPECIFICATIONS**

| General                | The PIM Shield Snap-in Adapter provides a low passive intermodulation method to secure multiple snap-in style cable hangers to angle members in high risk PIM zones. |
|------------------------|----------------------------------------------------------------------------------------------------------------------------------------------------------------------|
| Mounting               | Secure the Snap-in Adapter to structural members using two PIM Shield Cable Straps (900443-16-50 or 900443-27-25) or equivalent.                                     |
| System PIM performance | IM3 <-100 dBm when tested in accordance with IEC 62037-8, near field test, 2x 20W test tones, while subjected to dynamic stimulus                                    |
| Material               | UV stable, glass filled Nylon                                                                                                                                        |
| Plastic Base Color     | Black                                                                                                                                                                |
| Operating temperature  | -40°C to +70°C                                                                                                                                                       |
| Case dimensions        | 9-inch x 9-inch x 10-inch                                                                                                                                            |
| Case weight            | 8.0 lb.                                                                                                                                                              |
| Qty per case           | 10 kits of 10                                                                                                                                                        |