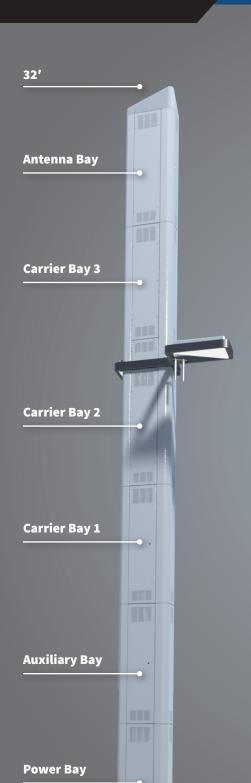

## **Product Summary:**

**SPECIFICATIONS** 

The Vertex portfolio has a mix of iconic poles designed to house multiple 4G and 5G equipment configurations for capacity and coverage in a given area. The pole's clean aesthetics, custom luminaire, and smart city functionality make it an ideal solution for hard-to-permit locations.

V2 has over 150,000 in<sup>3</sup> of equipment space available to accommodate multiple operator.'s small cell equipment packages on a single pole, or can be used exclusively for a single operator with high-density site requirements.

| Overview                    | 4G/5G Colocation Pole Solution w/ modular design for simple integration and on-site construction                                                                                                                                                                                       |
|-----------------------------|----------------------------------------------------------------------------------------------------------------------------------------------------------------------------------------------------------------------------------------------------------------------------------------|
| Pole Capacity               | (3) High-capacity dedicated carrier equipment bays for 4G and 5G radios, (1) dedicated antenna section for omni-directional canister antenna, (1) auxiliary bay for smart city infrastructure and (1) power bay for AC & DC power distribution, fiber distribution, meter & disconnect |
| Equipment                   | Accommodates all small cell RAN equipment vendors                                                                                                                                                                                                                                      |
| Material                    | Galvanized, carbon steel frame w/ aluminum doors                                                                                                                                                                                                                                       |
| Radome                      | ClearWave for all mmW and sub-6GHz applications                                                                                                                                                                                                                                        |
| Maximum<br>Wind Speed       | 900701 - 115 MPH   900702 - 171 MPH                                                                                                                                                                                                                                                    |
| Luminance                   | Front & back LED lighting                                                                                                                                                                                                                                                              |
| Smart City<br>Functionality | Video surveillance, WIFI, weather monitoring and reporting, gunshot detection, GPS, remote sensing, custom wrapping and more                                                                                                                                                           |
| Foundation                  | Cast-in-place. Anchor Bolt Kit sold separately                                                                                                                                                                                                                                         |
| Structural                  | Analysis per TIA-222, AASHTO & Local building codes                                                                                                                                                                                                                                    |