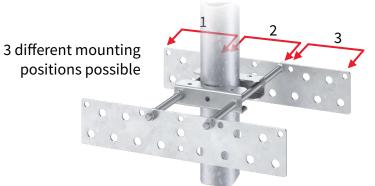

## 901166-02-3

Each kit includes three sets of the hardware shown.

| SPECIFICATIONS         | For patents see www.cf-pat.com                                                                                                                                                                                                                                                                                                     |
|------------------------|------------------------------------------------------------------------------------------------------------------------------------------------------------------------------------------------------------------------------------------------------------------------------------------------------------------------------------|
| General                | PIM Shield Cable Support Bars provide a low passive intermodulation mounting system to secure multiple Hybrid or Plastic Snap-ins (sold separately) in high risk PIM zones. The 901166-02-3 kit includes 3x 900352-02 Pole Mount Kit and 3x 900354 Extra Bar Kit combined together into a convenient site pack for 3-sector sites. |
| Grip range             | 2.37-inch to 4.5-inch OD pipe (2-inch to 4-inch nominal pipe)                                                                                                                                                                                                                                                                      |
| Snap-In mounting holes | 26 snap-in mounting holes per installation, 0.75-inch diameter                                                                                                                                                                                                                                                                     |
| Bar dimensions         | 2 bars per installation, 19.0-inch x 3.9-inch x 0.14-inch thick                                                                                                                                                                                                                                                                    |
| Hardware size          | 1⁄2-13 UNC, 18-inch Threaded Rod length                                                                                                                                                                                                                                                                                            |
| System PIM performance | IM3 <-100 dBm when tested in accordance with IEC 62037-8, near field test, 2x 20W test tones, while subjected to dynamic stimulus. To achieve specified PIM performance, torque hardware to 20 FT-LB (ConcealFab tool 900413)                                                                                                      |
| Material               | Galvanized Steel                                                                                                                                                                                                                                                                                                                   |
| Operating temperature  | -40°C to +70°C                                                                                                                                                                                                                                                                                                                     |
| Shipping dimensions    | 6.5-inch x 4.5-inch x 20-inch                                                                                                                                                                                                                                                                                                      |
| Shipping weight        | 29.5 lb.                                                                                                                                                                                                                                                                                                                           |