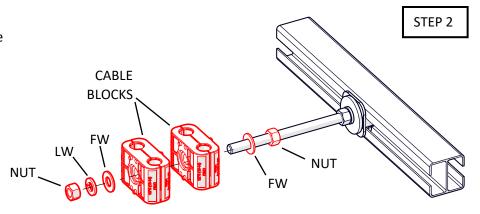

## STEP 2

Install nut and washer, then attach Cable Support Block(s), (sold separately), with hardware as shown.

(NOTE: Spare washer supplied with kit).

Torque: 10 Ft-lb

(ConcealFab Tool PN: 900053)