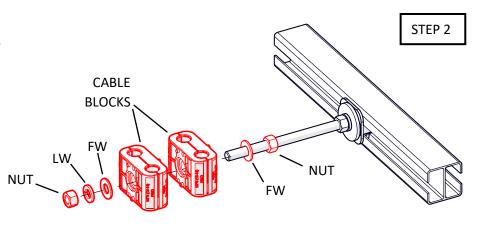

### STEP 2

Install nut and washer, then attach Cable Support Block(s), (sold separately), with hardware as shown.

(NOTE: Spare washer supplied with kit).

Torque: 10 Ft-lb

(ConcealFab Tool PN: 900053)