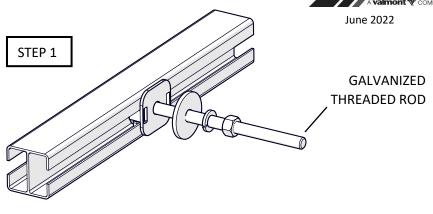

### STEP 1

Attach Threaded Rod to 900711-10 Galvanized Steel Channel Runner, (sold separately). (Refer to instructions included with 900711-10 for this step).