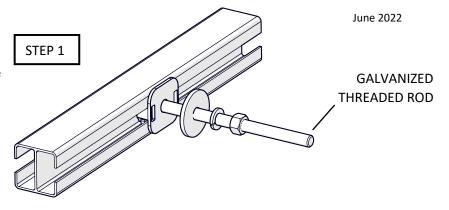

# STEP 1

Attach Threaded Rod to 900711-10 Galvanized Steel Channel Runner, (sold separately). (Refer to instructions included with 900711-10 for this step).