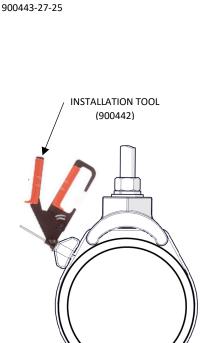

### STEP 2

Use Cable Strap installation tool (900442 or equivalent) to tighten Cable Strap in position shown and flush-cut tail to Locking Head.

# STEP 2

Use Cable Strap installation tool (900442 or equivalent) to tighten Cable Strap in position shown and flush-cut tail to Locking Head.

STEP 2

STEP 2

STEP 1

June 2022