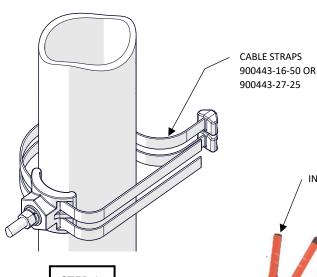

# STEP 1

Pass appropriate length of PIM Shield Cable Straps through Low PIM Cable Support Base, around pipe, and back through Locking Head.

#### STEP 1

Pass appropriate length of PIM Shield Cable Straps through Low PIM Cable Support Base, around pipe, and back through Locking Head.