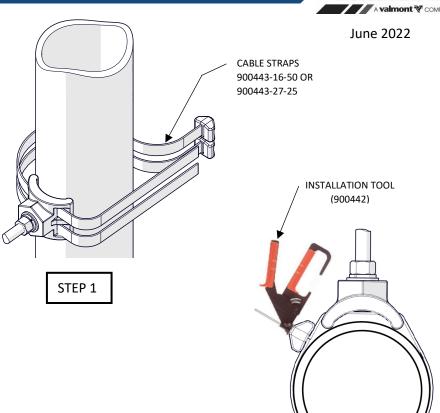

## **Installation Instructions**

900443-16-50 - PIM Shield Cable Strap, Acetal, 1/2" x 16", Qty. 50 (Locking Head Included)

900443-27-25 - PIM Shield Cable Strap, Acetal, 1/2" x 27", Qty. 25 (Locking Head Included)

# STEP 1

Pass appropriate length of PIM Shield Cable Straps through Low PIM Cable Support Base, around pipe, and back through Locking Head.

### STEP 2

Use Cable Strap installation tool (900442 or equivalent) to tighten Cable Strap in position shown and flush-cut tail to Locking Head.