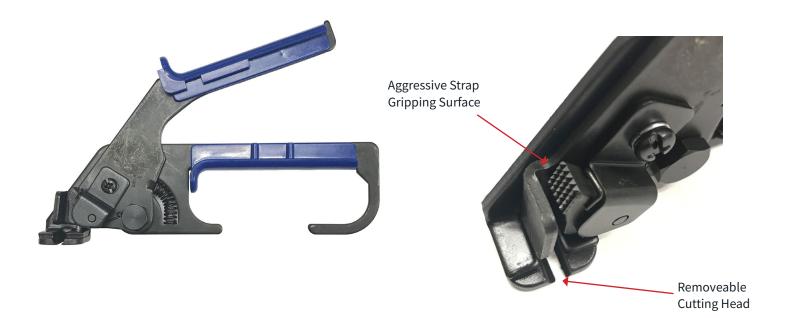

## **SPECIFICATIONS**

| General         | Optimized for the ConcealFab Cable Straps, the Installation Tool tightens and cuts the strap at the maximum grip point. Unlike other tools that can slip on the straps, this installation tool incorporates a more aggressive grip surface to achieve maximum friction while tensioning. |
|-----------------|------------------------------------------------------------------------------------------------------------------------------------------------------------------------------------------------------------------------------------------------------------------------------------------|
| Application     | Use to tension ConcealFab Cable Straps should be 900443-16-50 and 90443-27-50 as well as Thomas & Betts (Deltec®) cable straps.                                                                                                                                                          |
| Strap width     | 0.25-inch to 0.5-inch                                                                                                                                                                                                                                                                    |
| Strap thickness | 0.04-inch to 0.07-inch                                                                                                                                                                                                                                                                   |