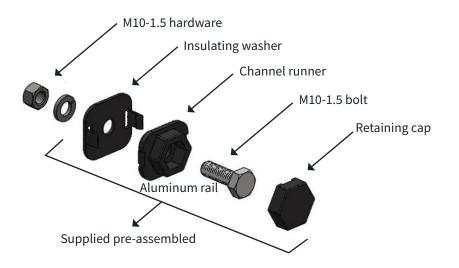

## **SPECIFICATIONS**

| General                                                            | PIM Shield Channel Runner Kit provides a low passive intermodulation method to secure PIM<br>Shield Rails (sold separately) to galvanized steel mounting brackets in the high-risk PIM zone. The<br>channel runner assembly slides inside the rail extrusion and provides insulation between the<br>aluminum rail and the galvanized steel mounting hardware. |
|--------------------------------------------------------------------|---------------------------------------------------------------------------------------------------------------------------------------------------------------------------------------------------------------------------------------------------------------------------------------------------------------------------------------------------------------|
| Grip range                                                         | 0.25 inch (thickest galvanized steel bracket that a rail can be secured to using this kit)                                                                                                                                                                                                                                                                    |
| Rail attachment hardware                                           | M10-1.5 x 30 mm, galvanized steel                                                                                                                                                                                                                                                                                                                             |
| System PIM performance<br>(when tested at next<br>higher assembly) | IM3 <-100 dBm when tested in accordance with IEC 62037-8, near field test, 2x 20W test tones, while subjected to dynamic stimulus. To achieve specified PIM performance, torque all M10 hardware to 15 FT- LB.                                                                                                                                                |
| Channel runner material                                            | UV stable, glass filled Nylon                                                                                                                                                                                                                                                                                                                                 |
| Channel runner material                                            | UV stable, glass filled Nylon                                                                                                                                                                                                                                                                                                                                 |
| Operating temperature                                              | -40°C to +70°C                                                                                                                                                                                                                                                                                                                                                |
| Shipping dimensions                                                | 8.5-inch x 8.5-inch x 9 inch                                                                                                                                                                                                                                                                                                                                  |
| Shipping weight                                                    | 14.1 lb.                                                                                                                                                                                                                                                                                                                                                      |
| Qty per package                                                    | 10 kits of 10                                                                                                                                                                                                                                                                                                                                                 |