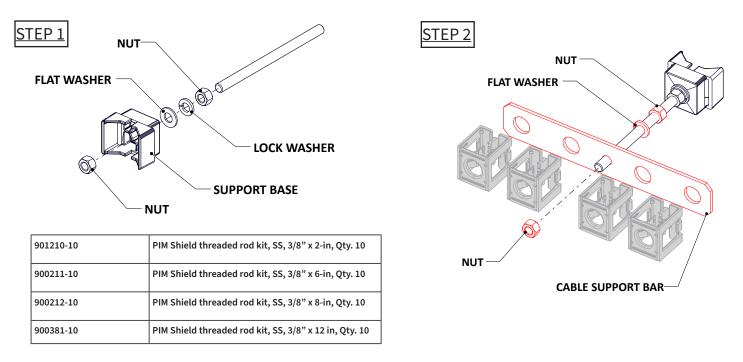

## (Base, straps, threaded hardware, and low-PIM snap-ins sold separately)

<u>STEP 1</u>: Attach stainless steel Threaded Rod to PIM Shield Cable Support Base (PN: 901143-10) (Torque hardware to 10 Ft-lb, ConcealFab Tool PN: 900053)

STEP 2: Install Cable Support Bar with hardware as shown (Torque hardware to 10 Ft-lb, ConcealFab Tool PN: 900053)

- <u>STEP 3</u>: Attach assembly to round or angle member at site using appropriate length of PIM Shield Cable Support Strap. Pass straps through Low PIM Cable Support Base, around support, and back through Locking Head.
- <u>STEP 4</u>: Use Cable Strap installation tool (PN: 900442 or equivalent) to tighten Cable Strap in position shown and flush-cut tail to Locking Head.