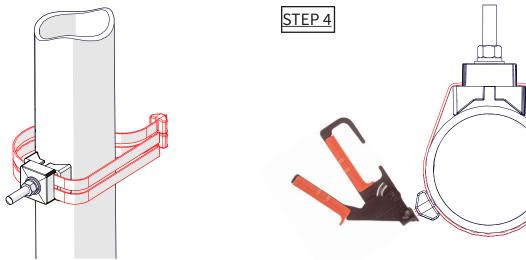

STEP 2: Install Cable Support Bar with hardware as shown (Torque hardware to 10 Ft-lb, ConcealFab Tool PN: 900053)

- <u>STEP 3</u>: Attach assembly to round or angle member at site using appropriate length of PIM Shield Cable Support Strap. Pass straps through Low PIM Cable Support Base, around support, and back through Locking Head.
- <u>STEP 4</u>: Use Cable Strap installation tool (PN: 900442 or equivalent) to tighten Cable Strap in position shown and flush-cut tail to Locking Head.